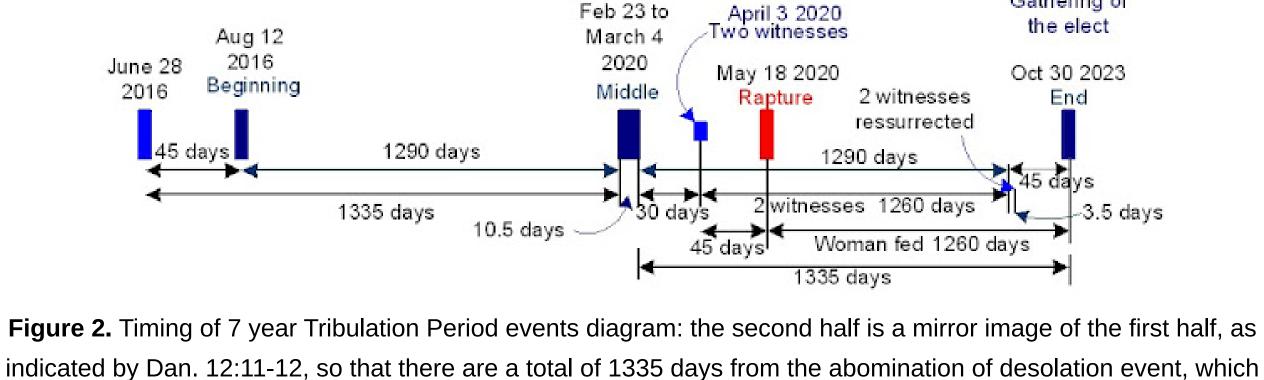

This scripture has led to many thinking that a third temple would have to be built in Jerusalem by the time that the final 42 months of the tribulation period begin. However, the tribulation began, 49 years after the command to restore Jerusalem was issued on June 28<sup>th</sup> 1967 and thus in 2016, according to Dan. 9:24-27. In addition, as Daniel stated, the scriptures have been unsealed at this time because we have reached the end of the age, and thus the timing of major events during the 7 year tribulation period is now known. These are summarized in the diagram below, which shows that the last 42 months or 1260 days are only 7 days away, as they will begin on May 18<sup>th</sup> 2020.

Gathering of

occurred on March 4<sup>th</sup> 2020, at the Temple church website in South Korea, the church pointed to because the sacrifice of praise was stopped there on February 23<sup>rd</sup> 2020, as this was where the 1335 day count ended on, if started on June 28<sup>th</sup> 2016, exactly 49 years from the command to restore Jerusalem being issued. The end is thus set to occur on October 30<sup>th</sup> 2023 and the rapture, or birth of the man child, set to occur on May 18th 2020, 1260 days before. The two witnesses are resurrected 41.5 days before the end [Article 1720: Tribulation ends in 2023 rapture in May 2020, Article 1677: Imminent rapture and end of Tribulation and Article 1694: Timing of the rapture: April 25th to May 1st].

hundred and thirty-five days. (Dan. 12:11-12)

<sup>5</sup> She bore a male Child who was to rule all nations with a rod of iron. And her Child was caught up to God and His throne. <sup>6</sup> Then the woman fled into the wilderness, where she has a place prepared by God, that they should feed her

there one thousand two hundred and sixty days. (Rev. 12: 5-6)

be **one thousand two hundred and ninety days**. <sup>12</sup> Blessed is he who waits, and comes to the **one thousand three** 

The child is identified as the body of Christ, by the mention of the rod of iron, and the words caught up are the same as those used in I Thess. 4:17, to describe the rapture event, thus indicating that this scripture is describing the rapture event. However, we still have no physical temple. The reason for that is that the Bible is not talking about a physical