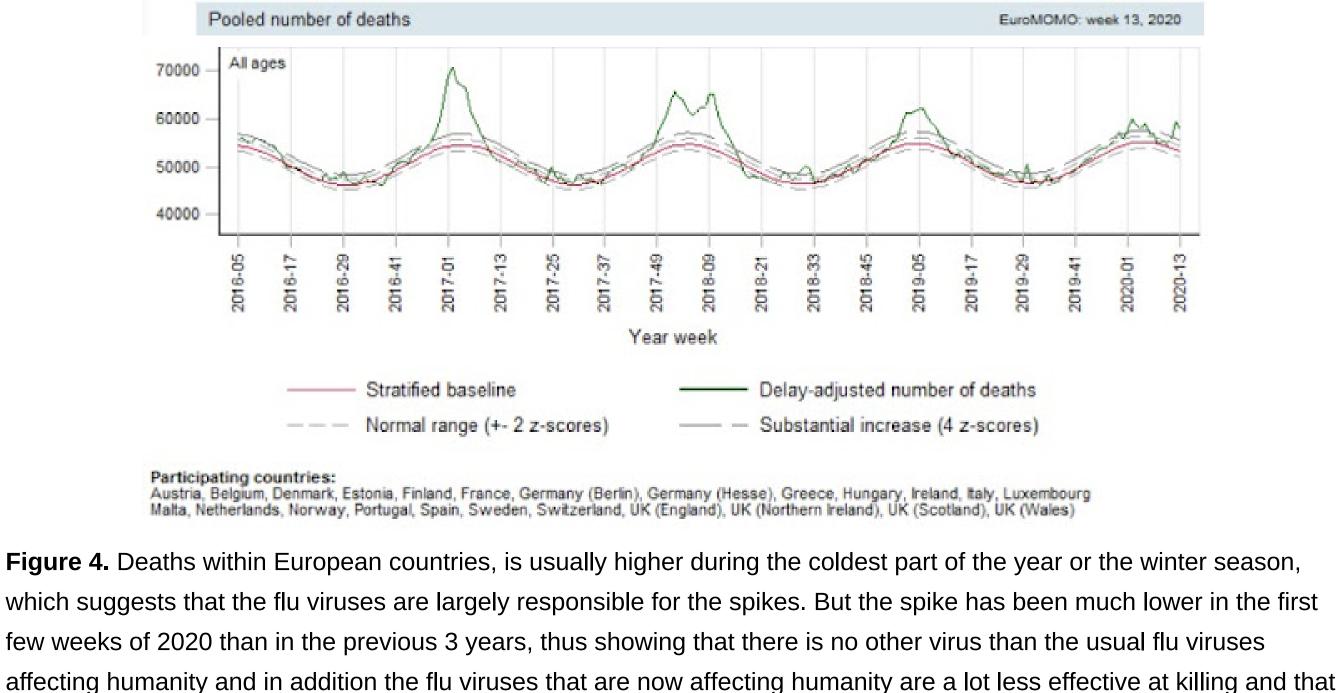

This means that COVID-19 is just the flu, with the flu being a lot less prevalent and thus causing a lot less deaths than usual. And the beast is calling it an epidemic. It is so ridiculous that it is laughable. Pooled number of deaths

Pooled weekly total number of deaths in the data-providing EuroMOMO partners for the past 41/2 years, in four age groups.

The mark on the right hand is thus likely to be associated with the giving the beast access to body data as in the form of an exchange with crypto currency given as payment for such access, and thus giving the beast control over the person's body and therefore the person's free will. This is the most likely way that the beast was able to take control of all the leaders worldwide [Article 1669: North Korea leader: only 1 not chipped]. An implanted chip is not actually required.

there is no epidemic [Article 1676: Corona 666 virus epidemic is a lie: Europe death rate confirms].

here. **References:** Albers, C. (2020). Article 1696: Mark of the 666 Beast: contract: not implanted Albers, C. (2020). Article 1693: Two witnesses: set up on April 3rd 2020 Albers, C. (2020). Article 1638: Donald Trump: Antichrist, Beast and the Dragon Albers, C. (2020). Article 1679: Corona Al computer in charge: who will you worship? Albers, C. (2020). Article 1660: COVID-19 death rate: the tyrannical great big lie