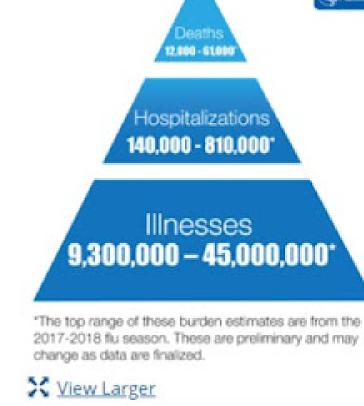

Figure 1: Estimated Range of Annual Burden of Flu in the U.S. since 2010

determined by a number of factors including the characteristics of circulating viruses, the timing of the season, how well the vaccine is working to protect against illness, and how many people got vaccinated. While the impact of flu

each year. CDC estimates that influenza has resulted in between 9 million - 45 million illnesses, between 140,000 - 810,000 hospitalizations and between 12,000 -61,000 deaths annually since 2010.

varies, it places a substantial burden on the health of people in the United States

The burden of influenza disease in the United States can vary widely and is

Figure 3. The flu killed between 12 000 and 61 000 people per year in the US since 2010 according to the CDC

(Source: https://www.cdc.gov/flu/about/burden/index.html) [Article 1641: COVID-19: abomination of desolation: a

reported to be 61 000, so the death rate for the flu in the US is 61 000/810 000 = 0.075 = 7.5 %

We could also calculate it from the average number of deaths:  $(12\ 000 + 61\ 000)/2 = 36\ 500$  and the average number of

The number of cases for COVID-19 is being determined from those that end up in hospital as I said before and we have

a maximum number of hospitalizations for the flu since 2010 as 810 000, whilst the maximum number of deaths was

cases or hospitalizations =  $(140\ 000 + 810\ 000)/2 = 475\ 000$ , which gives:

simulated virus] Number of hospitalizations is the same as the number of cases.

36 500/475 000 = 0.077 = 7.7%

12 000/140 000 = 0.086 = 8.6% So we have had this type of death rate due to the flu for 10 years and now we close down the US for a death rate due to

Or we could calculate from the minimum numbers:

that of the flu because they are attributing all cases and deaths due to the flu, to COVID-19. This is a big lie as I have been saying for weeks. The governments of the world are closing down their countries because they are conquering the population and they are conquering them with the COVID-19 lie, which is really the 666 lie as CORONA = 666. Mike Gilbert shared a post. New Member : 7 hrs