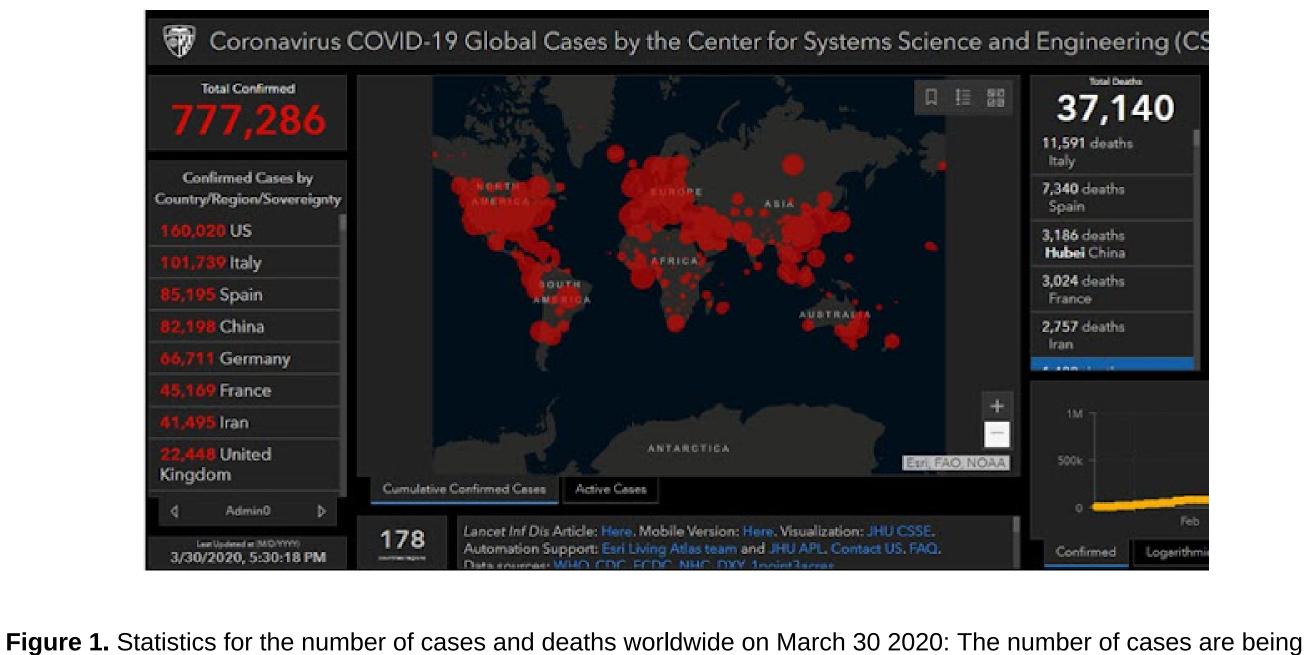

Coronavirus Cases:

162,665

Deaths:

3,126 Recovered:

5,254

The death rate can be determined from the number of deaths divided by the number of cases. Let's calculate it for several countries:

Figure 2. The total cases and deaths in the US as of time of writing on March 30 2020

Iran: 2 757/41 495 = 0.066 = 6.6% France: 3 024/45 169 = 0.067 = 6.7%

Germany: 645/66 711 = 0.0097 = 0.97% China: 3 186/82 198 = 0.039 = 3.9% 11 591/101 739 = 0.114 = 11.4% Italy: 7 340/85 195 = 0.086 = 8.6% Spain: US: 3 126/162 665 = 0.019 = 1.9% So the death rate is quite a bit higher in Italy than in most other countries and so is Spain's, but let us include them both

in an estimate of the average for the world:

655) = 31 669/584862 = 0.054 = 5.4%

(https://www.worldometers.info/coronavirus/country/us/)

(2757 + 3024 + 645 + 3186 + 11591 + 7340 + 3126)/(41195 + 45169 + 66711 + 82198 + 101739 + 85195 + 1628)

So from these countries we have a worldwide death rate estimate of 5.4%. This should actually be an overestimate because the rate for countries where it is really high was included. Now let us look at what it normally is for the flu.