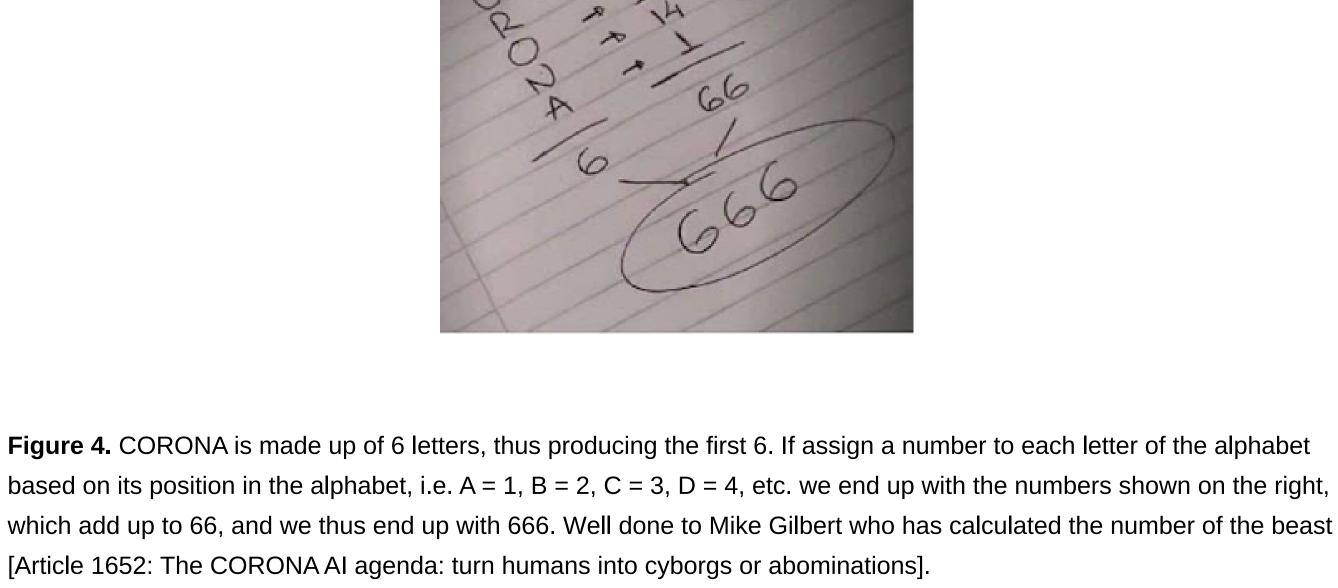

Or we could calculate from the minimum numbers:

that of the flu because they are attributing all cases and deaths due to the flu, to COVID-19. This is a big lie as I have been saying for weeks. The governments of the world are closing down their countries because they are conquering the population and they are conquering them with the COVID-19 lie, which is really the 666 lie as CORONA = 666. Mike Gilbert shared a post. New Member : 7 hrs