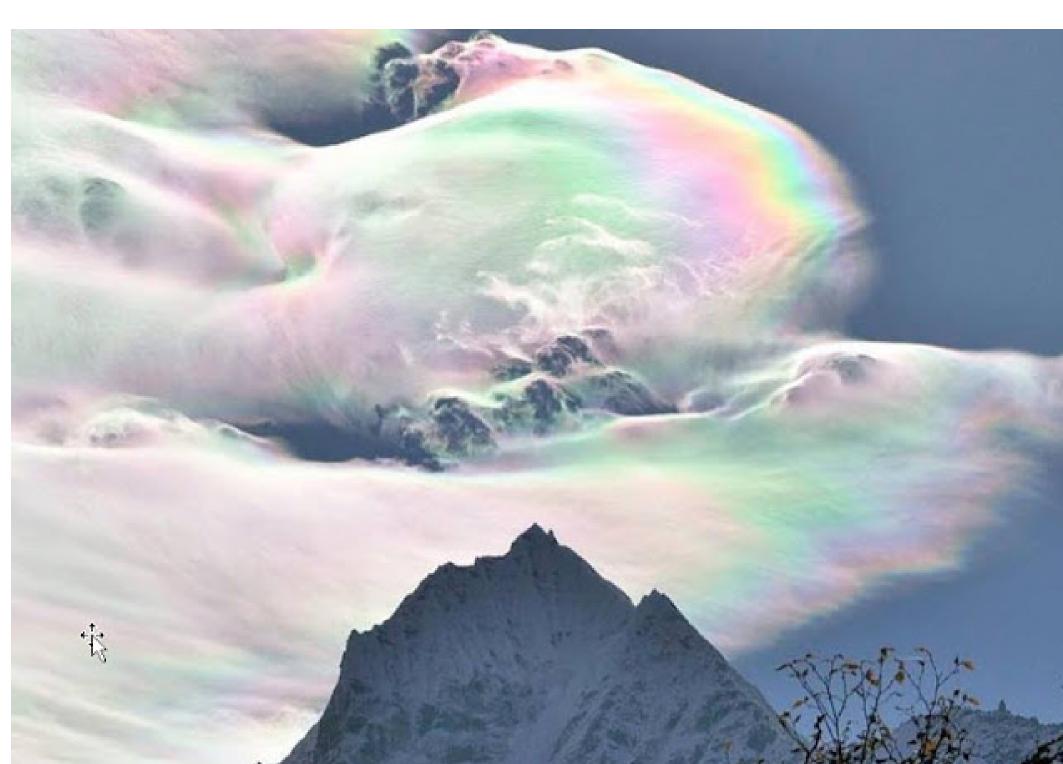

Figure 2. Fake clouds, the product of holographic projection technology as indicated by the presence of all the colors in the rainbow that cannot be produced through other methods, which although still artificial, i.e. through the drawing of energy from the earth's core system, which then flows through the atmosphere and causes clouds to emit light, does not produce such intense variation nor is green ever seen [Article 1828: Amazing colors at sunrise and sunset: artificially produced by the aliens]. The clouds are used to hide the blocks of Planet X frozen ocean being moved toward the surface of the earth [Playlist: Planet X ice and water].