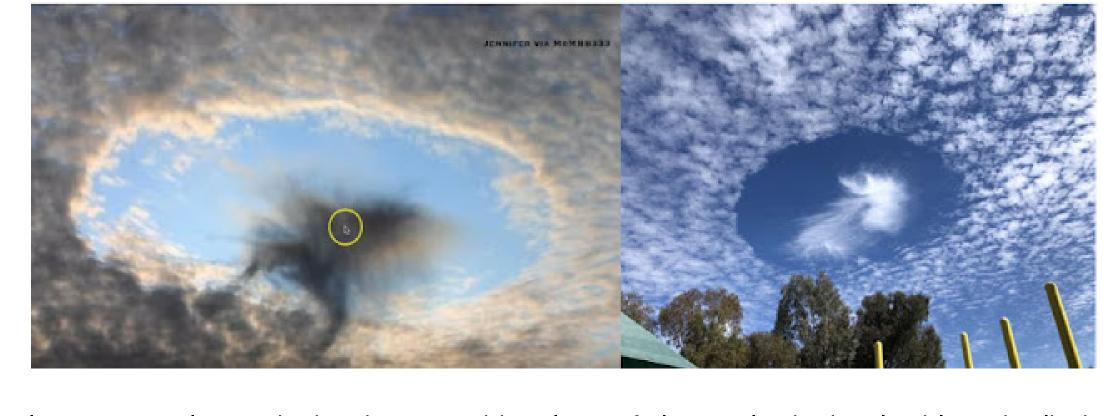

Figure 3. Planet X central cores in the sky covered in a layer of clumpy cloud. The cloud layer is clinging to a solid surface that bulges downwards. Cloud always varies in color so that two tones can be observed such as blue and white and blue and pink but never more than two colors. Grey is simply the result of less light emission from the surface or cloud and cannot be classified as a different color emitted by the cloud.