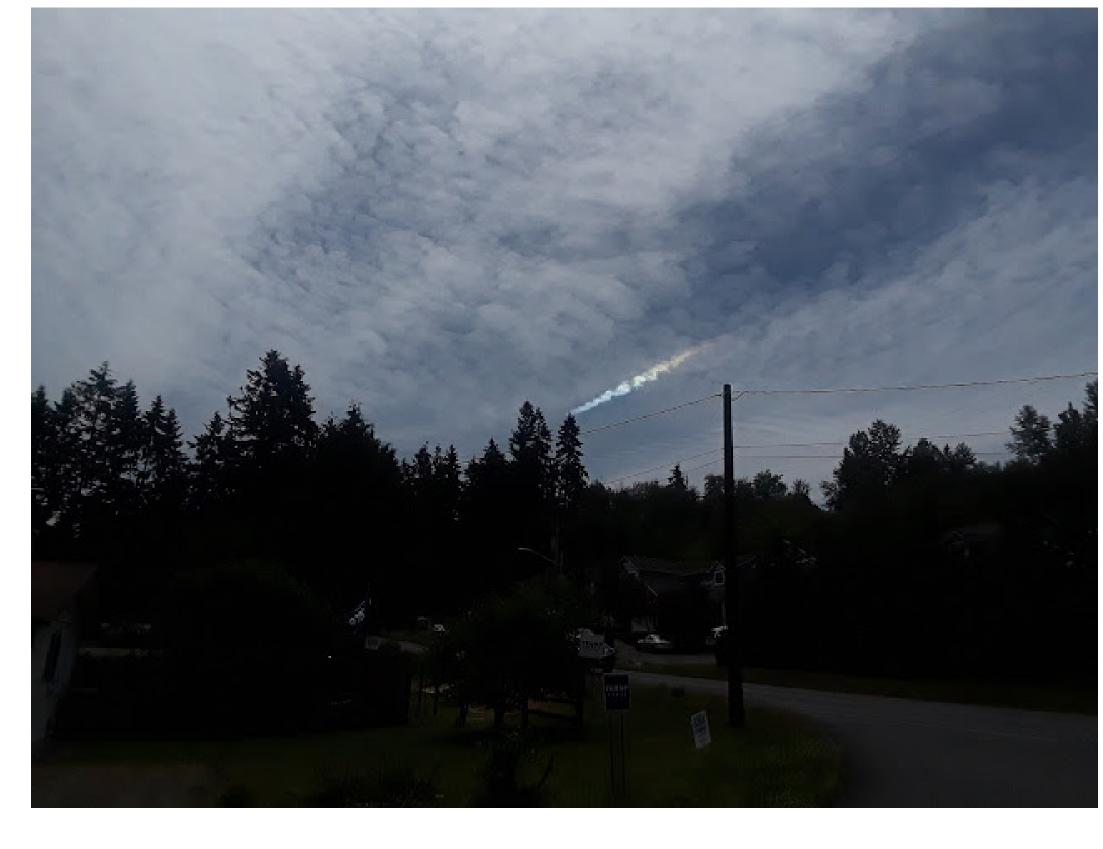

Sunday, July 05, 2020

**Past Articles** 

Figure 1 below shows a photograph of the sky over Puyallop, Washington, sent in by Mike, of the sky, on June 16<sup>th</sup> 2020. The cloud is in the form of a two dimensional surface of clumpy cloud, which is an indication that it has formed on the surface of a Planet X planet, or what is left of it, since the planets lose their body of bedrock and all their satellite cores, over time. And below the cloud layer, there is a line of material, which seems to be cloud as well, but the color variation over such a short distance containing the full spectrum of rainbow colors suggests that it is the product of a holographic projection [Article 1783: Rainbow clouds and artificial craft in the sky over Indonesia].

Figure 1. Clouds in the sky over Puyallup, Washington, on June 16<sup>th</sup> 2020: The rainbow colored feature can only be the product of a holographic projection as energy flow through the atmosphere is never observed to change so drastically over such a short distance and green is never seen unless it is as a result of a holographic projection.