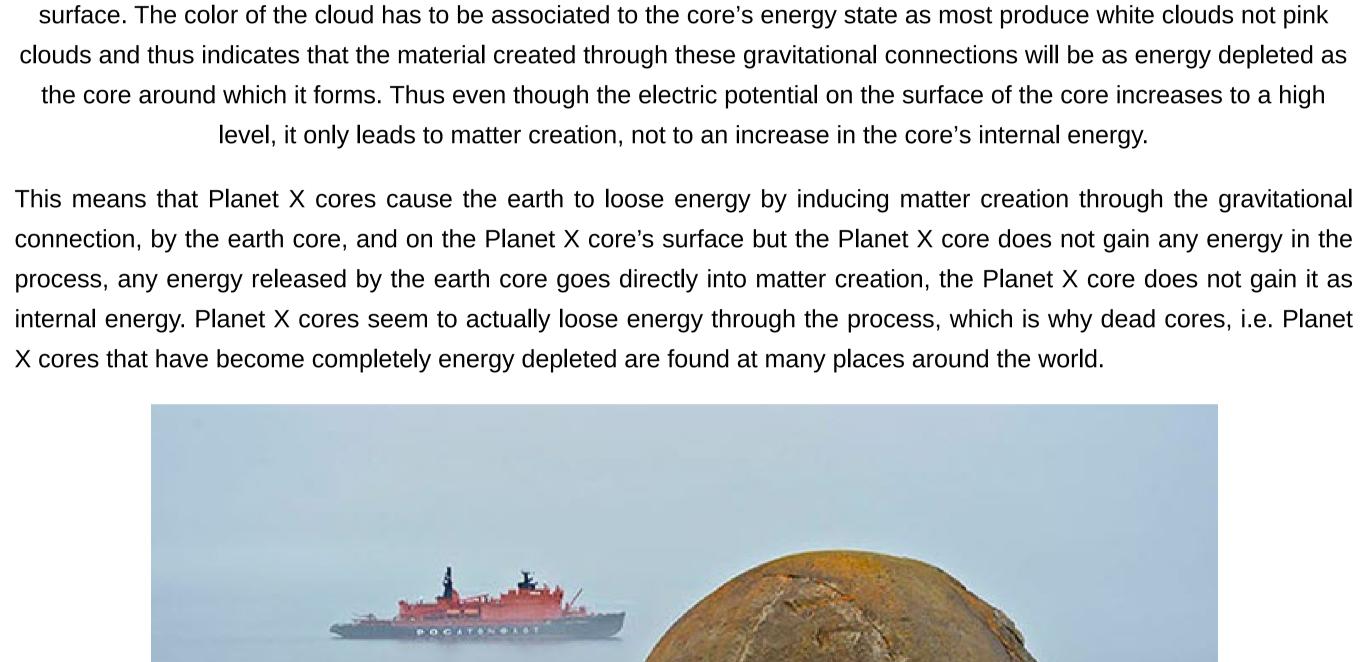

inside has made a gravitational connection with the earth's core system which then allowed it to create cloud around its

Figure 6. A large sandstone sphere on a beach, in an uninhabited island, above the Arctic Circle, can only be a spent

Planet X core which after being used for creating rain in the earth's atmosphere for perhaps 100s of years, ran out of

energy and was allowed to drop, at this remote location.

earth's core system and thus behave like any other created matter coming in from another planet.