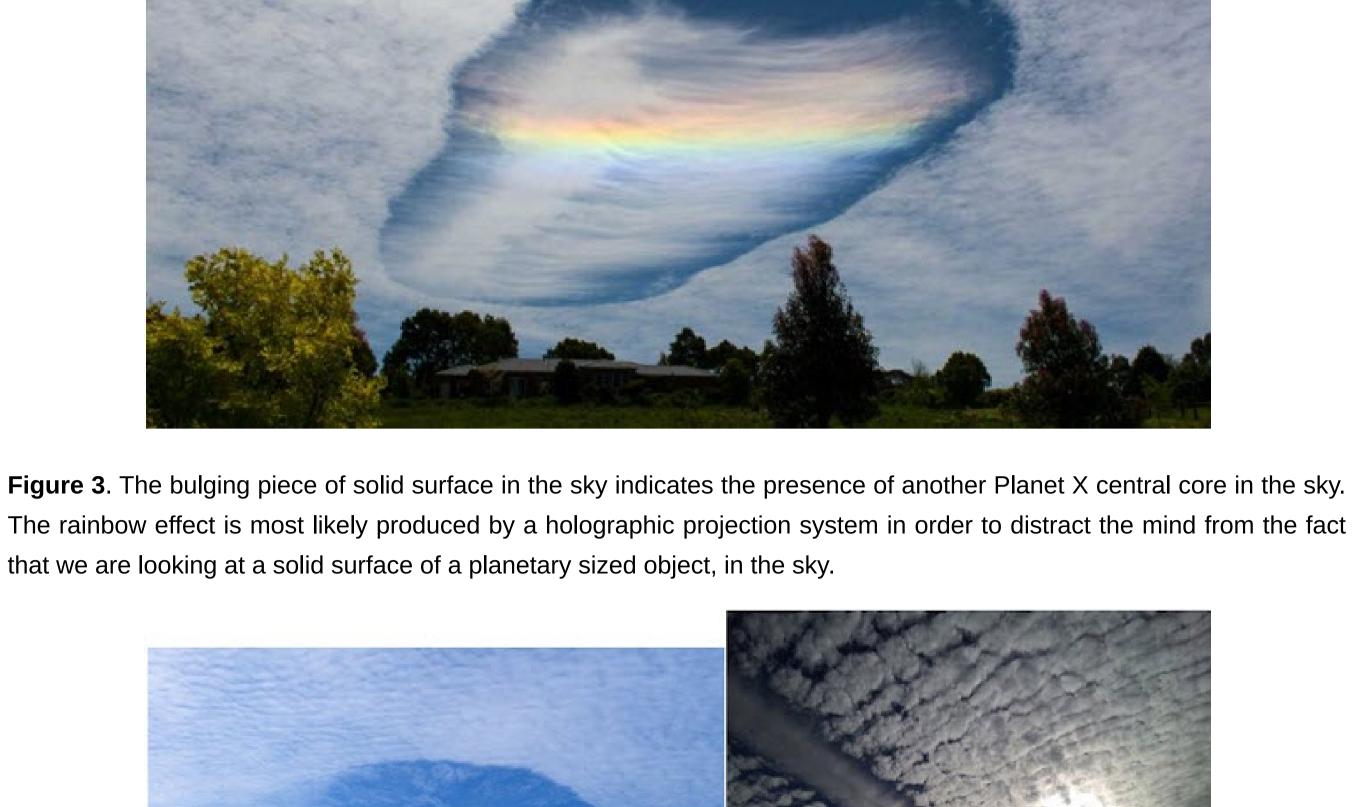

hich will be at much higher altitudes, higher than airplane altitude Cloud without a definite shape, which thus looks like pieces of cloud that do not envelope a core, are most likely cloud that has formed on the surface of the Planet X central cores and has disconnected from their surfaces, as the core's surface rotates away from the earth's surface and thus out of the earth's atmosphere. The detached cloud would then move downwards and across the sky, now a part of the earth environment, in which it will absorb energy through the

earth's atmosphere and eventually turn into atmosphere. This means that detached cloud will just eventually dissipate and shows that the earth's atmosphere is continuously growing due to the huge amount of cloud formation taking place inside its atmosphere.







Figure 5. Pink clouds in the night sky over Luzon, on April 22<sup>nd</sup> 2019, clearly show that cloud emits light. These seem to

be quite smaller and would thus be cloud envelopes to small cores. The lightning within the cloud shows that the core

inside has made a gravitational connection with the earth's core system which then allowed it to create cloud around its



Figure 6. A large sandstone sphere on a beach, in an uninhabited island, above the Arctic Circle, can only be a spent

Planet X core which after being used for creating rain in the earth's atmosphere for perhaps 100s of years, ran out of

energy and was allowed to drop, at this remote location.



earth's core system and thus behave like any other created matter coming in from another planet.

Zealand

These smaller