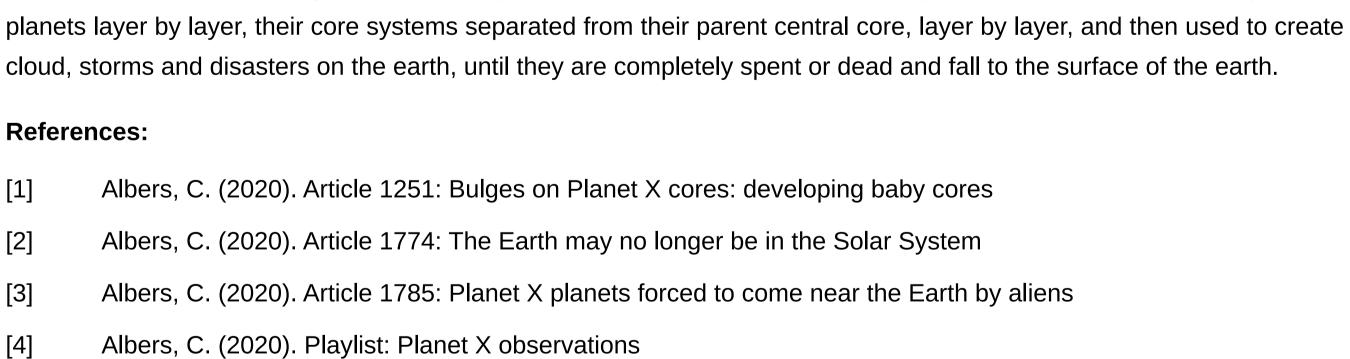

less so. Right: Map showing Oamaru's location on New Zealand's south island.

As I have shown in previous articles, the Sun seems to have stopped emitting light by 2001, and the

[Playlist: The Sun has gone dark and simulation devices]. In addition, daylight is actually produced b ...