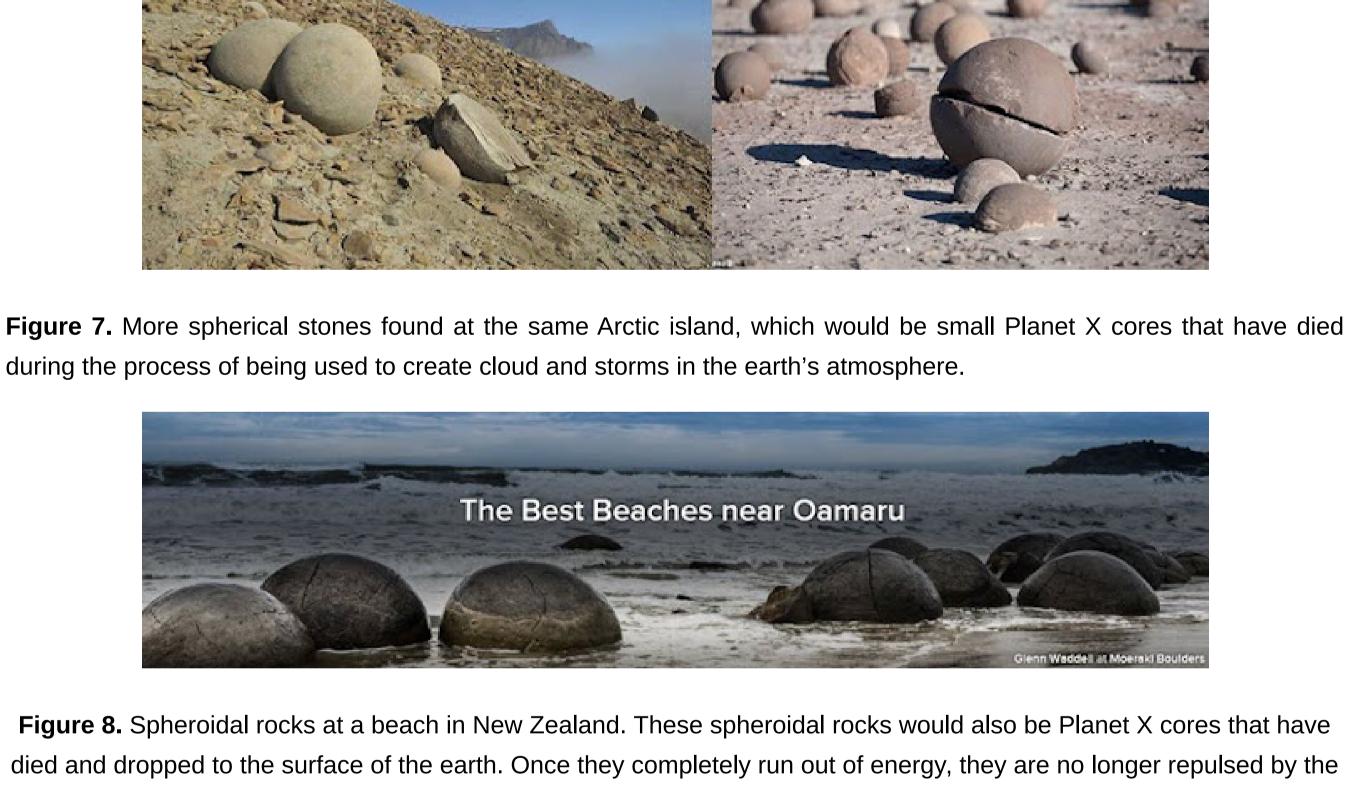

Zealand

These smaller cores have to be satellite cores belonging to the core system of different planets which can only have been separated from their original planet, once it lost its surface and began losing its body, layer by layer, thus allowing its cores to also be separated from the central core.