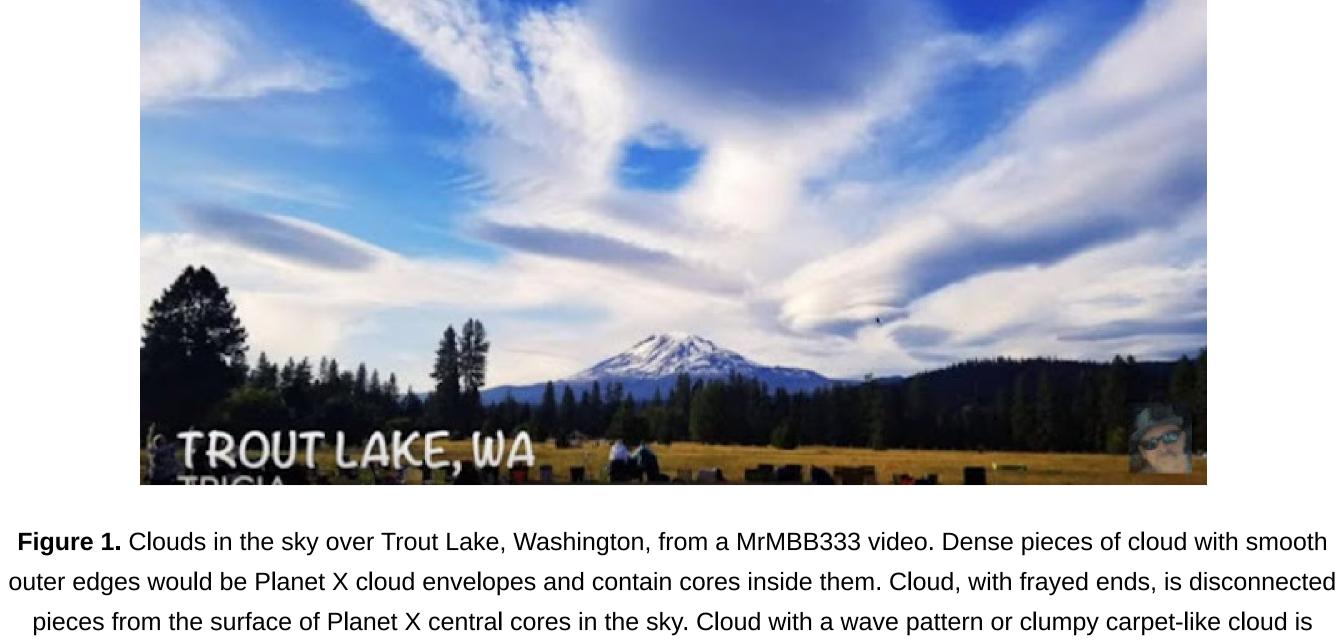

## Friday, June 12, 2020

**Past Articles** 

Figure 1 below shows an image from a MrMBB333 video of the sky over Trout Lake Washington, from August 2019, where various cloud formations can be seen. The rounded cloud at the top of the image indicates that it is a cloud envelope of a Planet X core as only the presence of a solid spheroidal object, inside the cloud, would produce such a spheroidal cloud. But all the clouds in the sky at lower altitudes with well-defined shapes would also contain Planet X cores. This can be deduced from the often flat darker bottom of the clouds, which makes it look as if it has hit an invisible barrier, beyond which it cannot grow or move down, toward the surface of the earth. This would be due to the repulsive force between the earth's core system and these Planet X cores.

cloud that has formed on the surface of Planet X central cores in the sky, which will be at much higher altitudes, higher than airplane altitude Cloud without a definite shape, which thus looks like pieces of cloud that do not envelope a core, are most likely cloud that has formed on the surface of the Planet X central cores and has disconnected from their surfaces, as the core's surface rotates away from the earth's surface and thus out of the earth's atmosphere. The detached cloud would then move downwards and across the sky, now a part of the earth environment, in which it will absorb energy through the

earth's atmosphere and eventually turn into atmosphere. This means that detached cloud will just eventually dissipate and shows that the earth's atmosphere is continuously growing due to the huge amount of cloud formation taking place inside its atmosphere.