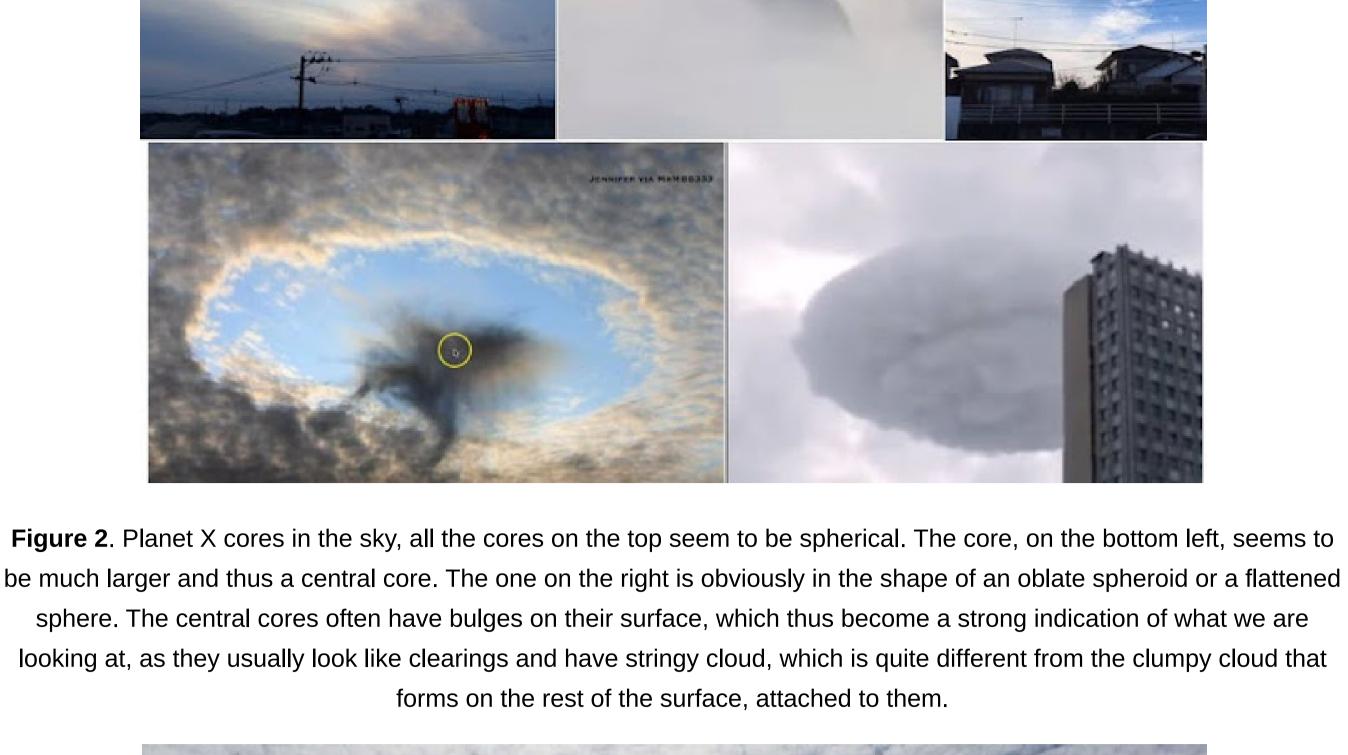

which will be at much higher altitudes, higher than airplane altitude Cloud without a definite shape, which thus looks like pieces of cloud that do not envelope a core, are most likely cloud that has formed on the surface of the Planet X central cores and has disconnected from their surfaces, as the core's surface rotates away from the earth's surface and thus out of the earth's atmosphere. The detached cloud would then move downwards and across the sky, now a part of the earth environment, in which it will absorb energy through the

earth's atmosphere and eventually turn into atmosphere. This means that detached cloud will just eventually dissipate and shows that the earth's atmosphere is continuously growing due to the huge amount of cloud formation taking place inside its atmosphere.







Figure 5. Pink clouds in the night sky over Luzon, on April 22<sup>nd</sup> 2019, clearly show that cloud emits light. These seem to

be quite smaller and would thus be cloud envelopes to small cores. The lightning within the cloud shows that the core

inside has made a gravitational connection with the earth's core system which then allowed it to create cloud around its



Figure 6. A large sandstone sphere on a beach, in an uninhabited island, above the Arctic Circle, can only be a spent

Planet X core which after being used for creating rain in the earth's atmosphere for perhaps 100s of years, ran out of

energy and was allowed to drop, at this remote location.



earth's core system and thus behave like any other created matter coming in from another planet.

Zealand

These small