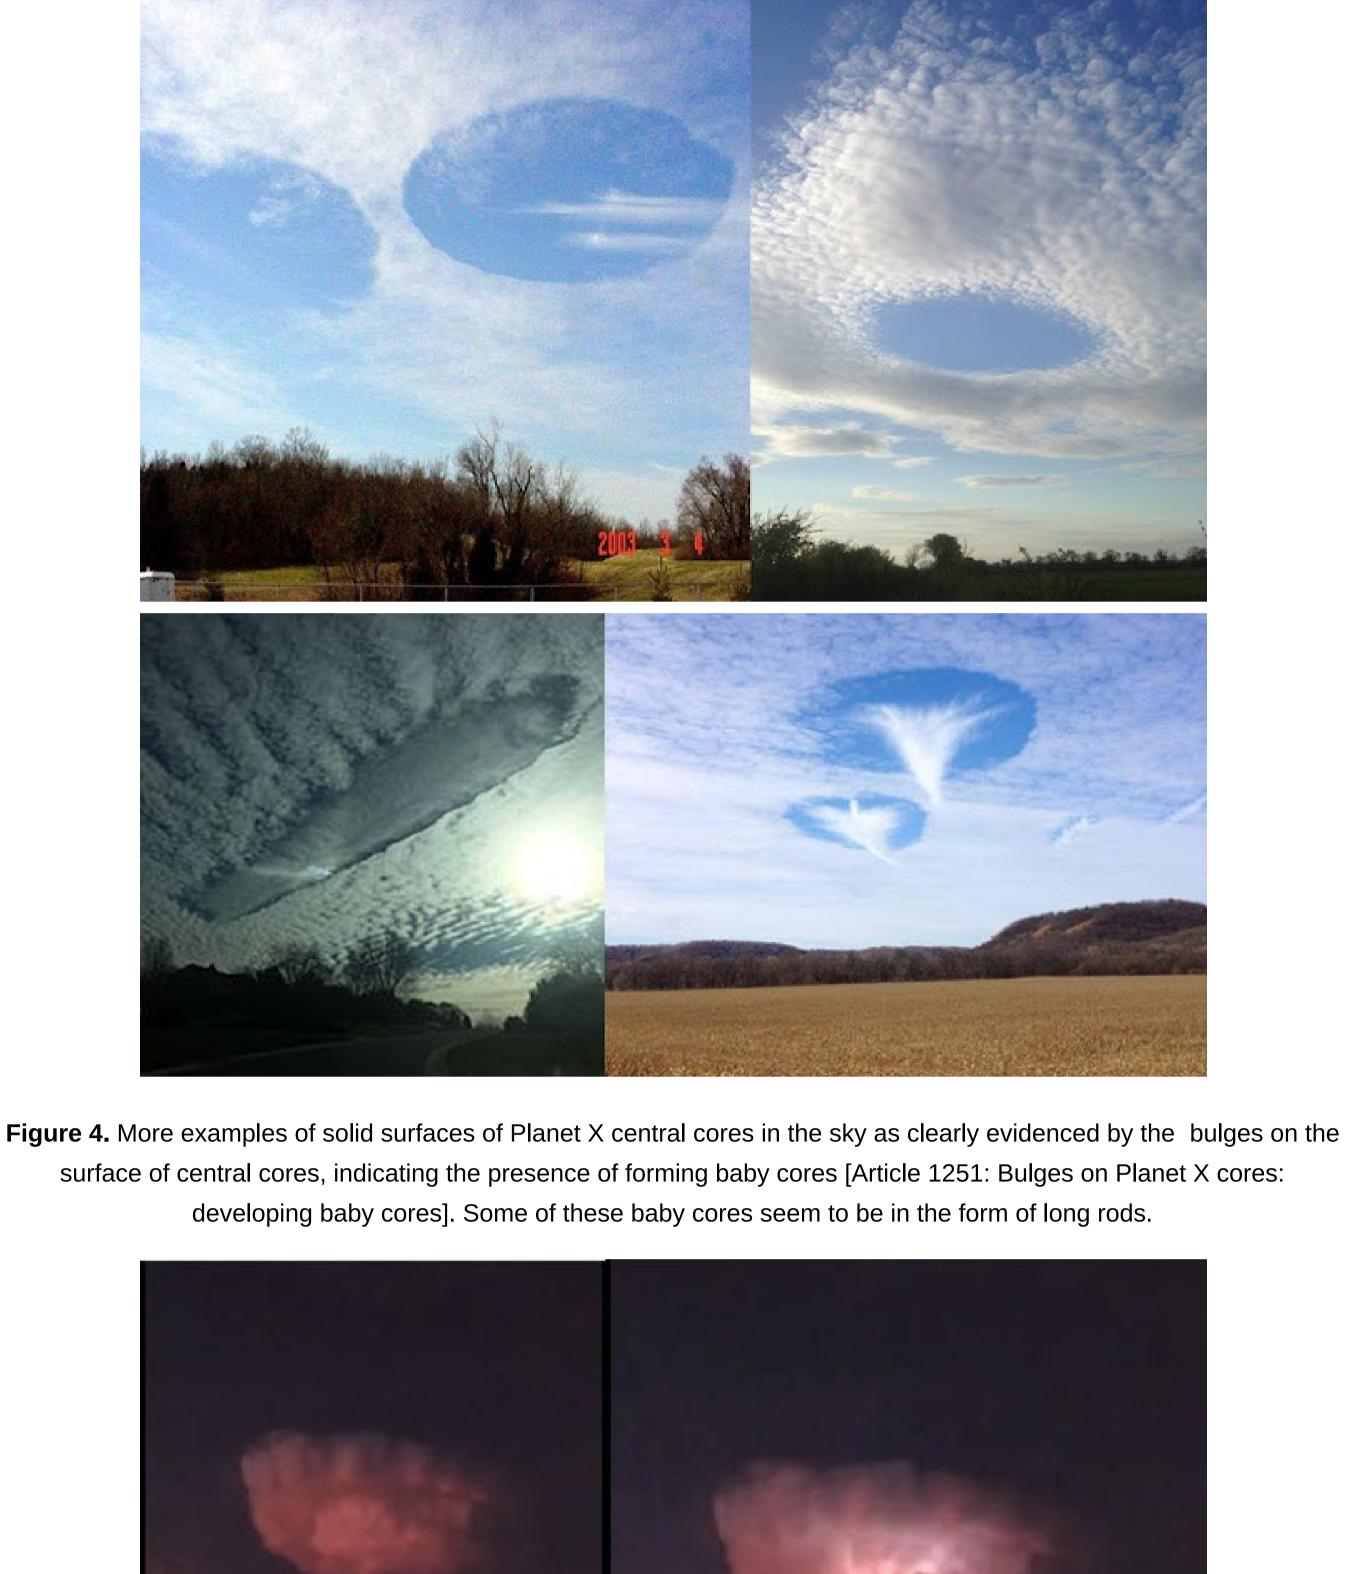

ch will be at much higher altitudes, higher than airplane altitude Cloud without a definite shape, which thus looks like pieces of cloud that do not envelope a core, are most likely cloud that has formed on the surface of the Planet X central cores and has disconnected from their surfaces, as the core's surface rotates away from the earth's surface and thus out of the earth's atmosphere. The detached cloud would then move downwards and across the sky, now a part of the earth environment, in which it will absorb energy through the

earth's atmosphere and eventually turn into atmosphere. This means that detached cloud will just eventually dissipate and shows that the earth's atmosphere is continuously growing due to the huge amount of cloud formation taking place inside its atmosphere.







Figure 5. Pink clouds in the night sky over Luzon, on April 22<sup>nd</sup> 2019, clearly show that cloud emits light. These seem to

be quite smaller and would thus be cloud envelopes to small cores. The lightning within the cloud shows that the core

inside has made a gravitational connection with the earth's core system which then allowed it to create cloud around its



Figure 6. A large sandstone sphere on a beach, in an uninhabited island, above the Arctic Circle, can only be a spent

Planet X core which after being used for creating rain in the earth's atmosphere for perhaps 100s of years, ran out of

energy and was allowed to drop, at this remote location.



earth's core system and thus behave like any other created matter coming in from another planet.

Zealand

These smaller c