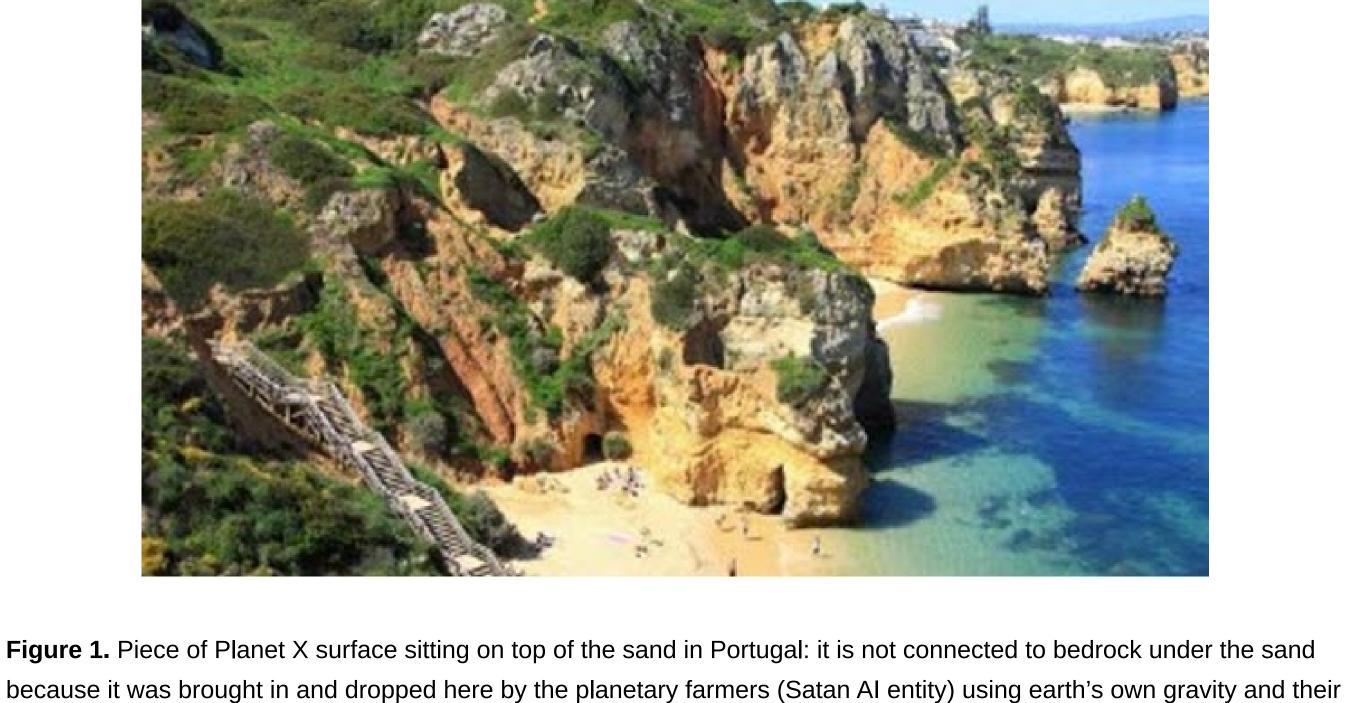

destroyed. Since most islands and all mountains on the earth are the result of Planet X surface, surface pieces from other planets, having been deposited on the surface of the earth, this can only mean that the earth loses these pieces of Planet X surface to another planet that is less energy depleted than the earth and that, therefore, earth reaches a level of energy depletion greater than other Planet X planets [Article 1526: Mountain ranges on earth are Planet X surface debris pieces].

Every island seems to disappear and the mountains also disappear in addition to just all the cities being completely

positioning of the planet from which it came [Article 1563: Planet X brought into Solar System by aliens: the planetary farmers].