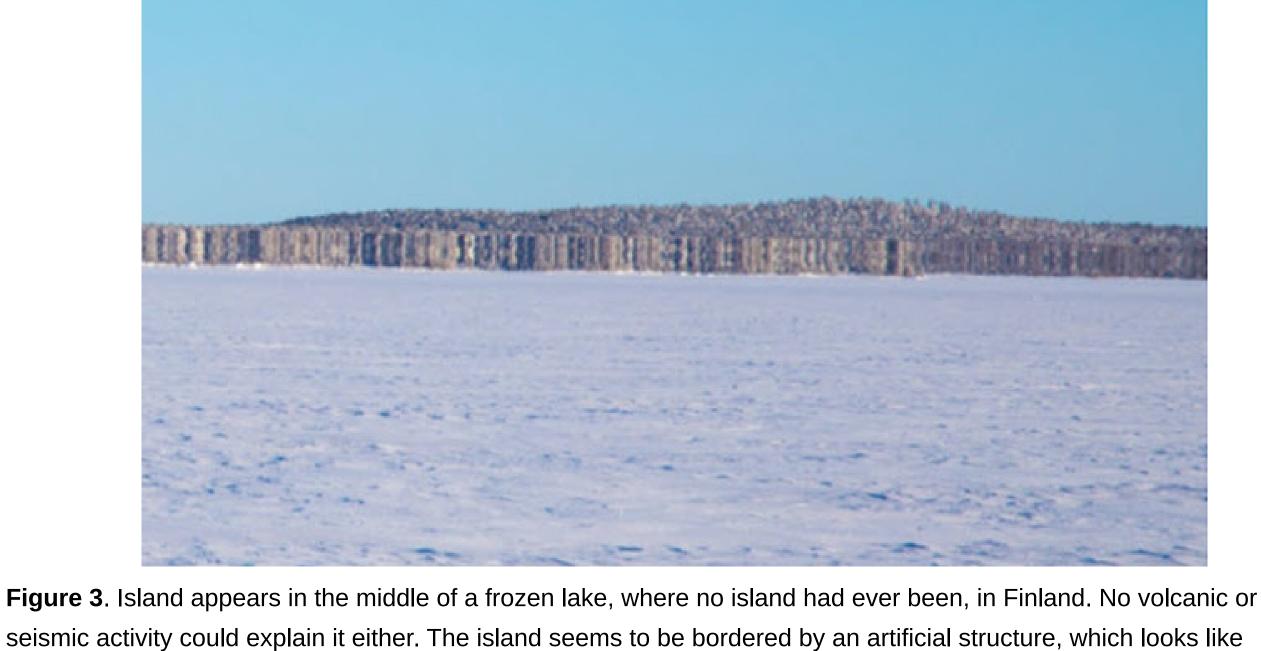

Until now, earth has been getting surface pieces from the other Planet X planets, but at this point in time, right at the end

columns, all of the same height, and neatly aligned, which cannot in any way be natural. The columns also have colored geometric patterns on them. And no, this is no mirage; a mirage is the product of the human mind trying to make sense of something, which it cannot clearly see. If this had been a mirage, it would not be clearly defined, we would be wondering what it was and applying our imagination, but no imagination is necessary here; artificial columns and square patterns in different colors can be clearly discerned. This must be a piece of the Planet X debris, with artificial structures on it, which has slowly sunk in the earth's atmosphere, and was, most likely, steered to this lake, by the 'powers that be', so that it would quietly sink into it. The white patches close to it suggest that it had started breaking through the ice. The above structures may well have been contaminated with insects or viruses used in the war that was surely waged on

these planets by the Satan AI entity, the one responsible for what occurs on earth at this time since having been using

these Planet X surface pieces that come from planets that are more energy depleted than the earth, to absorb energy