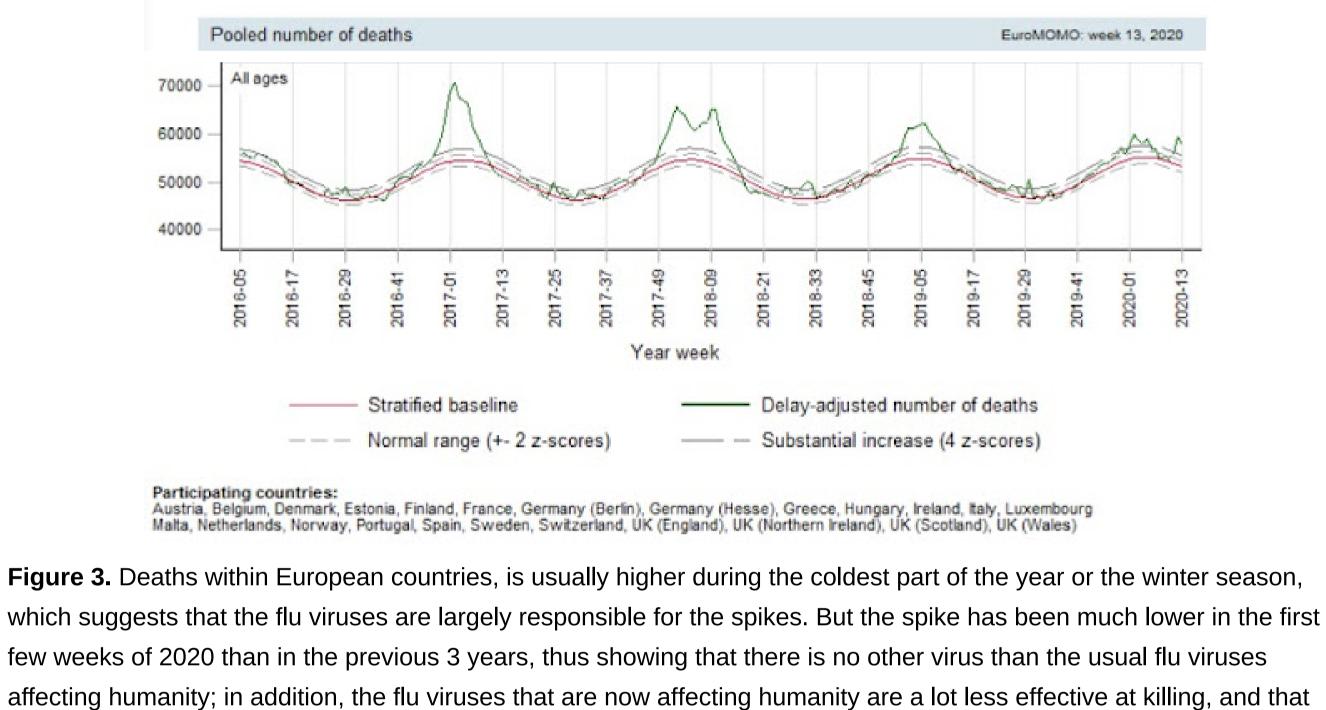

Pooled weekly total number of deaths in the data-providing EuroMOMO partners for the past 41/2 years, in four age groups.

Pooled number of deaths

there is, therefore, no epidemic [Article 1676: Corona 666 virus epidemic is a lie: Europe death rate confirms]. In conclusion, Satan, an AI entity, which resulted from the merging of Lucifer with a machine, which was supposed to give him God-like powers, resulted instead in Lucifer becoming captive to the entity, who became the father of lies and the devourer of spirits. This AI entity, obtained control over man's mind and spirit, in the Garden of Eden, and is now seeking control over the human body. The AI entity thus seeks to devour humanity.