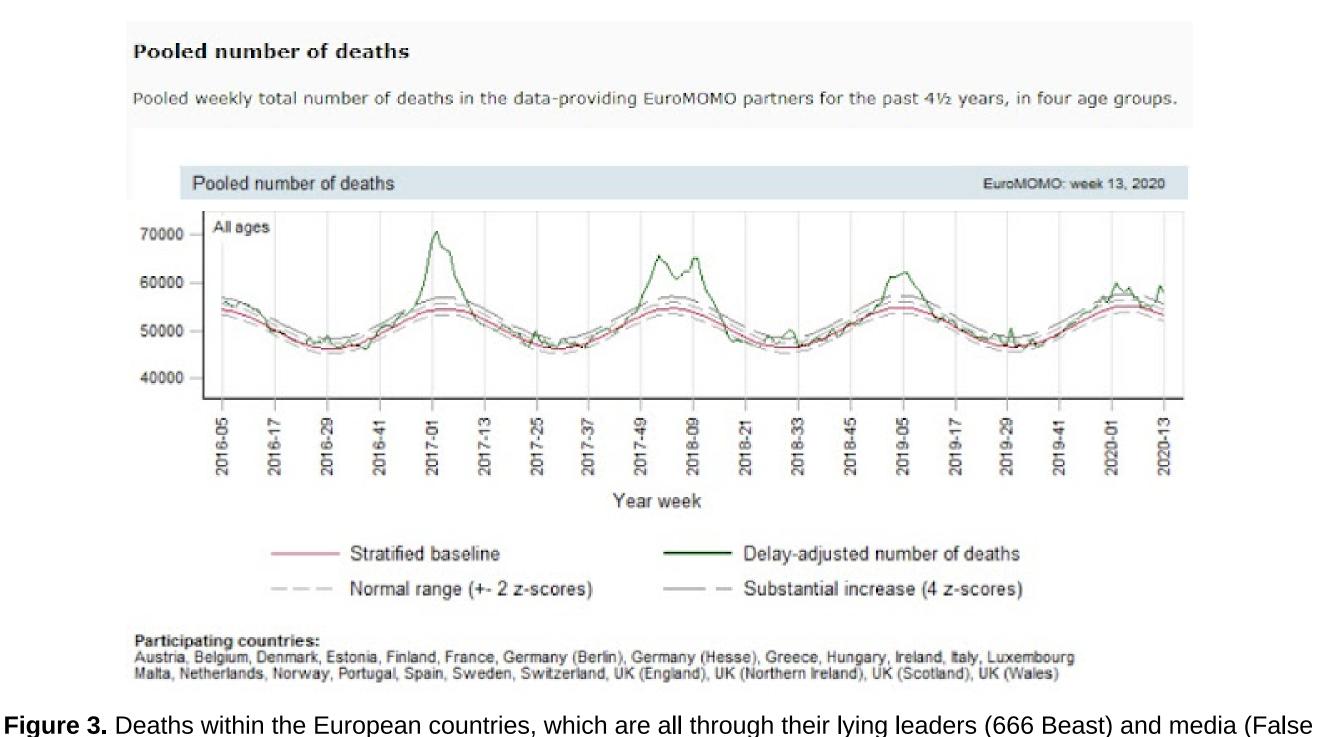

Figure 2. Post by Vanessa Beeley about deaths in Europe which shows that far more people died in 2017 than have in

need to be quarantined, the country shut down and the economy destroyed. But the data here shows that to be a lie and thus this is another confirmation of the CORONA virus epidemic being a lie. The data shows that the death rate usually goes up around the final few and first few weeks of each year, thus demonstrating when viruses, which are also beasts, AI entities, referred to by the Bible as beasts of the earth, are more

Prophet Beast) saying that the corona virus epidemic is causing such a huge number of deaths, which is why people

able to cause damage to the human body. The viruses that are able to have this effect are of course the flu viruses, viruses that have the exact same symptoms that the corona virus is being claimed to have and would thus kill in the same way and cause more damage at the same time of the year, in which case we should now have a much larger death rate in Europe than in preceding years. But the death rate during the first few weeks of 2020 is way less than it has been in the last few years. The death rate in the first weeks of 2017 peaked at 70 000, but during the same time, in 2020, it only reached about 57 000, thus again confirming that all the leaders and False Prophet news media are lying there is no epidemic, the CORONA virus epidemic is a lie. They are claiming the deaths and cases due to the usual flu viruses that have been affecting the population for the last few years as being caused by the fictitious CORONA virus. The flu viruses have however been made less active this year than in previous year in order to confirm the CORONA virus epidemic as a lie and the BEASTS as LIARS.

In conclusion, Available data on the number of deaths in Europe clearly confirms that far few deaths have been occurring in the first few weeks of 2020 than have occurred at the same time in previous years, thus again confirming that the Beasts of Revelation 13, lying through the leaders and the False Prophet lying media, are liars and that the CORONA