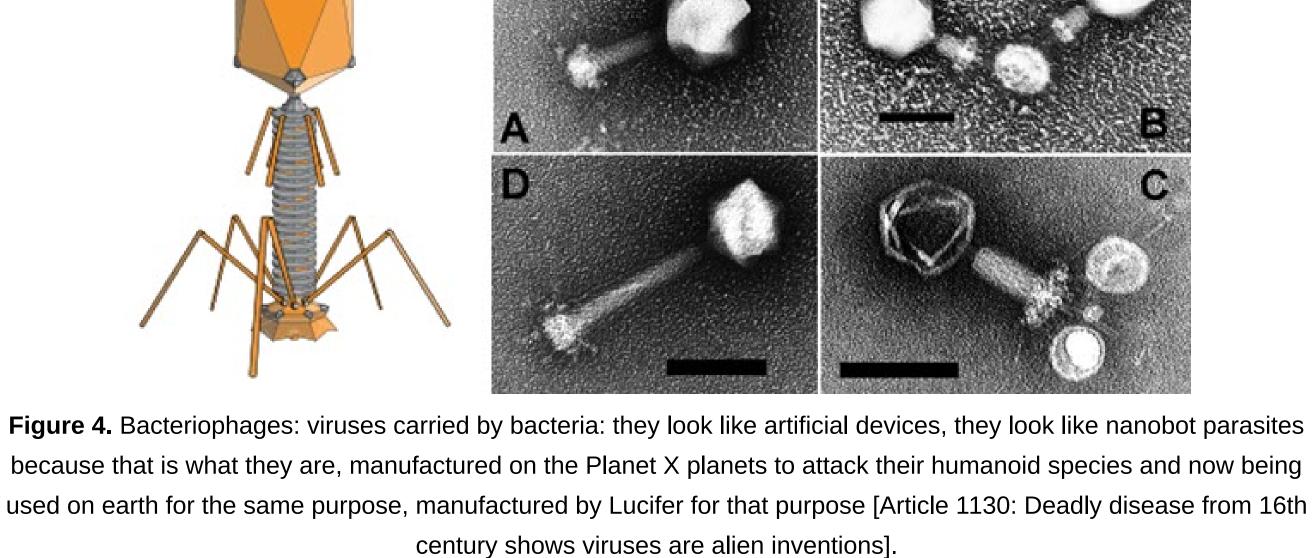

h case we should now have a much larger death rate in Europe than in preceding years. But the death rate during the first few weeks of 2020 is way less than it has been in the last few years. The death rate in the first weeks of 2017 peaked at 70 000, but during the same time, in 2020, it only reached about 57 000, thus again confirming that all the leaders and False Prophet news media are lying there is no epidemic, the CORONA virus epidemic is a lie. They are claiming the deaths and cases due to the usual flu viruses that have been affecting the population for the last few years as being caused by the fictitious CORONA virus. The flu viruses have however been made less active this year than in previous year in order to confirm the CORONA virus epidemic as a lie and the BEASTS as LIARS.



In conclusion, Available data on the number of deaths in Europe clearly confirms that far few deaths have been occurring in the first few weeks of 2020 than have occurred at the same time in previous years, thus again confirming that the Beasts of Revelation 13, lying through the leaders and the False Prophet lying media, are liars and that the CORONA

## Albers, C. (2020). Article 1675: US seal missing from White House podium: Beast System take over Albers, C. (2020). Article 1130: Deadly disease from 16th century shows viruses are alien invent

**References:** 

virus epidemic is a lie.

Albers, C. (2020). Article 1670: The False Prophet: lying news media

# **Popular posts from this blog**

### 840. Planet X debris piece suspended in the earth's atmosphere Dr. Claudia Albers, Planet X