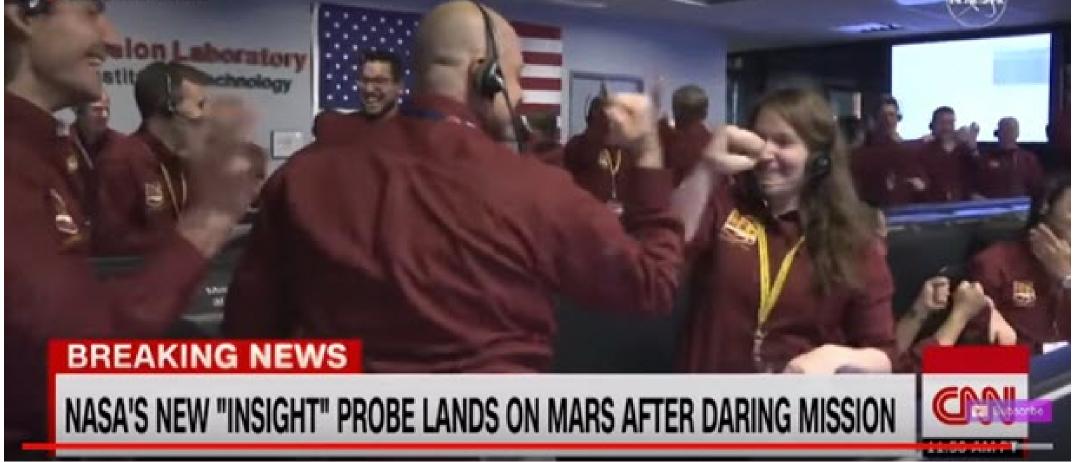

**Figure 8.** Once the touchdown is declared the mission control specialists seem to make some practiced jubilation movements and they all then abandon their stations to celebrate. But if you have just landed a priceless piece of machinery on a distant planet, do you not make sure that everything is working as normal? Is this a time to abandon your post in order to make childish gestures?