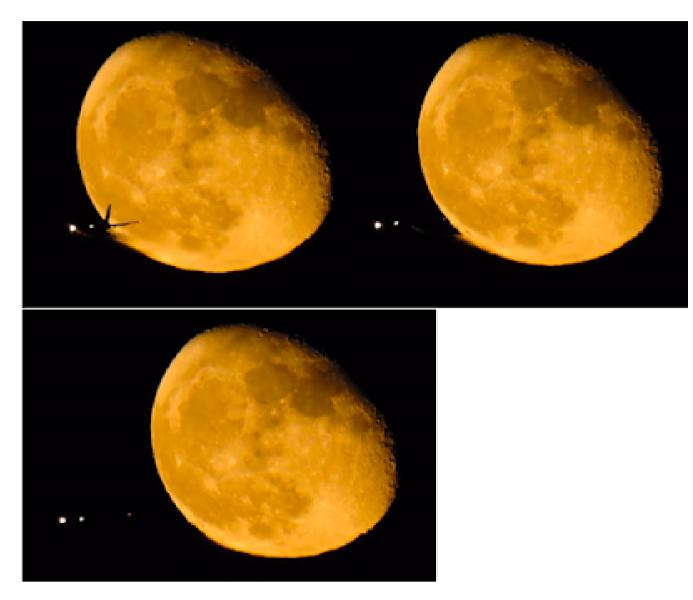

**Figure 9.** Screenshots from a video by the YouTube channel cliff481 entitled 'Planes Flying Through The Moon 2'. The video shows a plane flying in front of the holographic projector, producing the moon hologram in the sky, which then appears to develop glitches. The projector appears to be to the left of the moon, as it is when the airplane is on the left of the moon that it seems to interrupt the projection beam. This shows that the moon in our skies is a hologram [7].