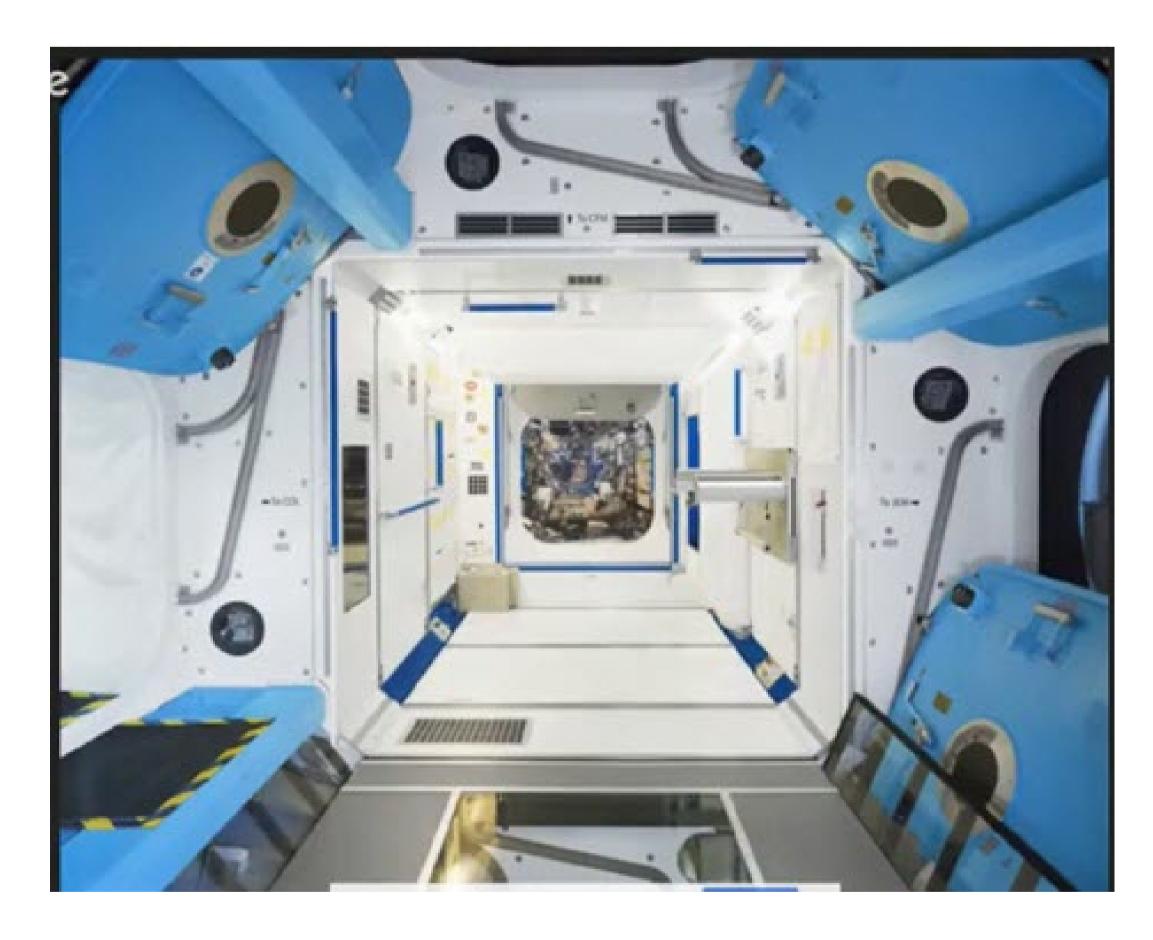

**Figure 5.** The ISS set in a studio on earth. Would the real ISS have a door, which is supposed to protect people from possible accidental depressurization, off its hinges, and lying on the floor on its side? Would you find a door in a submarine out at sea lying on the floor on its side, like this? No, you would not; you would only find such a thing on a television series set. A series which is produced by NASA in order to deceive the whole world.