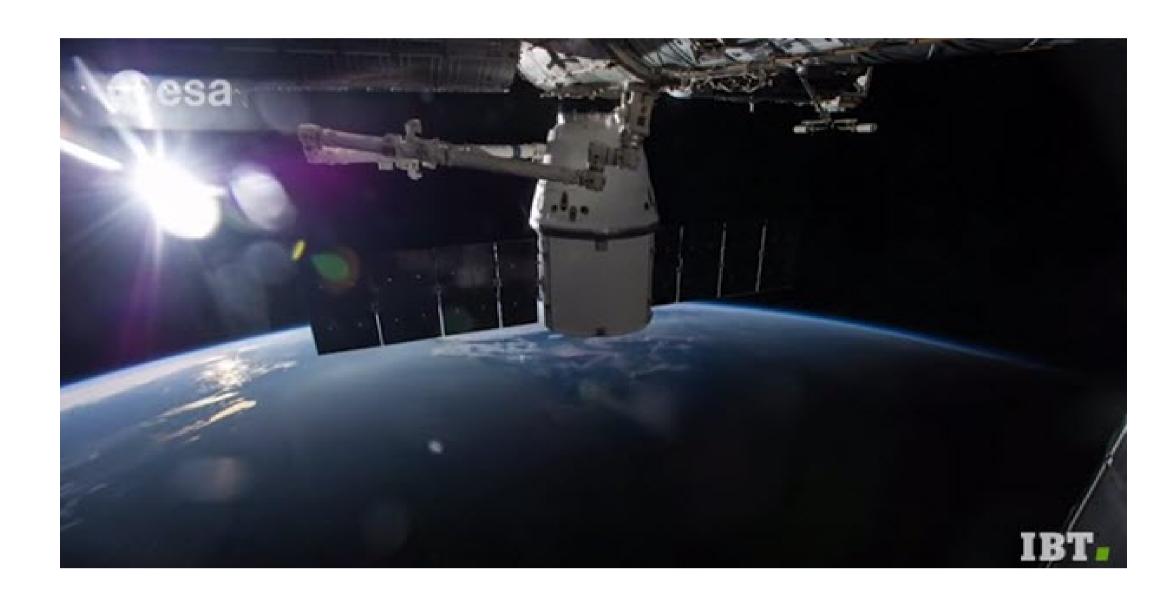

**Figure 2.** In this screenshot we get to see what the source of the laser beam seen in figure 1 looks like. There are several beams emanating from above it. This is the ISS sun simulator. It's obviously a special type of studio light and the earth appears to be a projection on a convex surface, with a mock-up of the ISS hanging in front of the camera (see Article 350: Why is video of Earth from the ISS produced in a studio?) [2]

The edge of the earth, which supposedly the earth's atmosphere is clearly fake and made with two uniform thickness lines: one is very pale blue and the other is a darker shade of blue.

Past Articles

**Figure 3.** In video footage from the 1960s from a camera on board the X15 plane we can clearly see that the earth's atmosphere has different thicknesses and fades to black through more than only 2 shades of blue (**Source**: YouTube Video by Amazing Info TV, 3 January 2015: X-15 1960 US Air Force mission report (colour corrected)) [1]