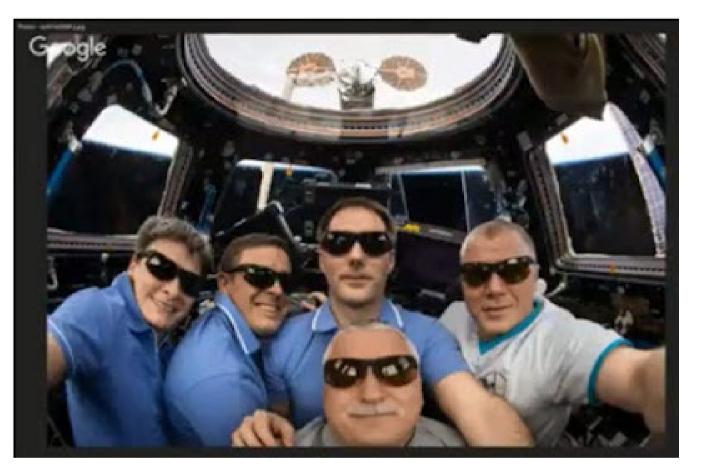

**Figure 4.** Photograph of astronauts on the ISS, taken with an open window behind them. Notice that their shirts have been purposely pulled up, in order to make it appear that they are in zero gravity, but yet the window was left open. These are not astronauts training on an ISS simulator, as they are clearly doing everything possible to act as if they are in space. The raised shirts suggest that they may be held up with fishing wire.