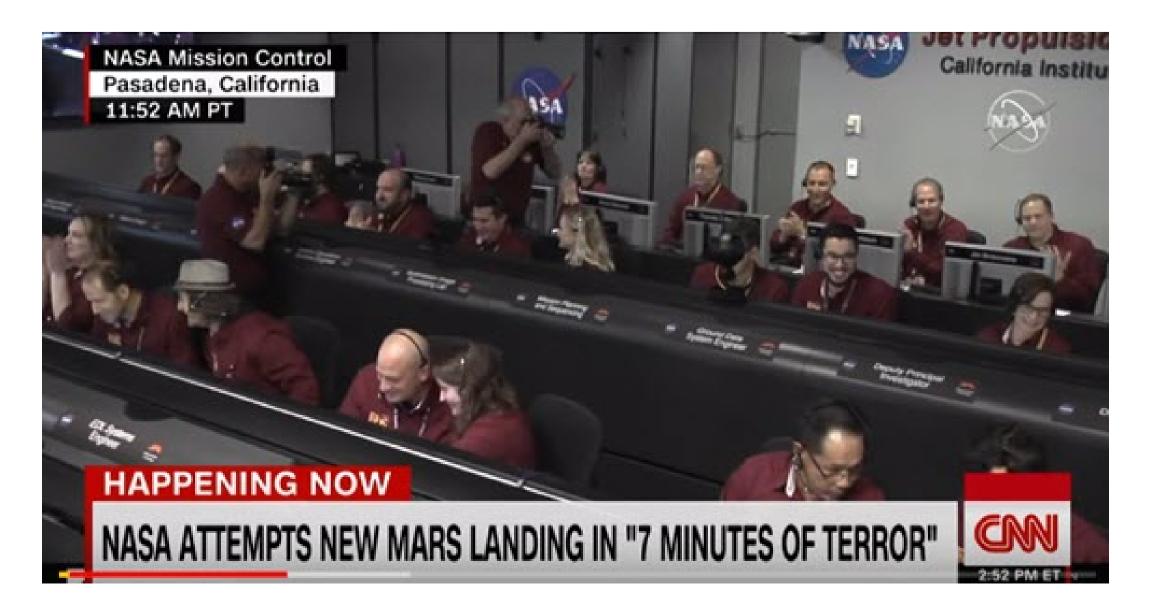

But in addition, these images are purposely released in order to mock those whom they are deceiving.

**Figure 6.** Jet propulsion laboratory control room technicians as they attempt to land a rover on Mars expressing themselves with their whole bodies as you would expect actors to react. Clearly, these actors have been told not to even act like real technicians. (see Article 463: Are NASA Mars missions real?) [6]