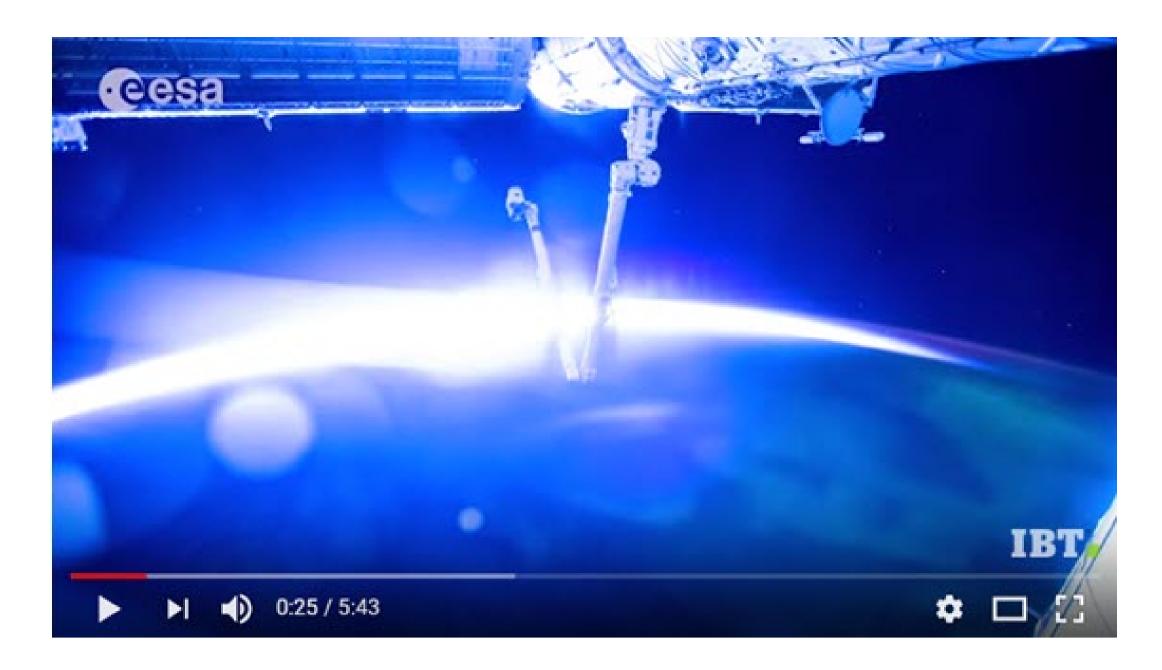

**Figure 1.** A screenshot from a video supposedly taken of the earth from the ISS: The Sun is simulated with a laser beam, notice that it is in the form of a white beam of light. This is so obviously fake and so obviously done in a studio that it has to be a disclosure (see Article 350: Why is video of Earth from the ISS produced in a studio?) [2]

All footage supposedly shot from the ISS is so obviously simulated in a studio that the Sun can even be seen to be simulated with a laser beam in the above screenshot. One thing is for sure, NASA is not even trying to make it look real, as real movie studios would do a better job. It is as if they are mocking all of humanity that believes in their lies. The ISS obviously does not exist except in a studio and as a soap opera with actors instead of astronauts pretending that they are in space.